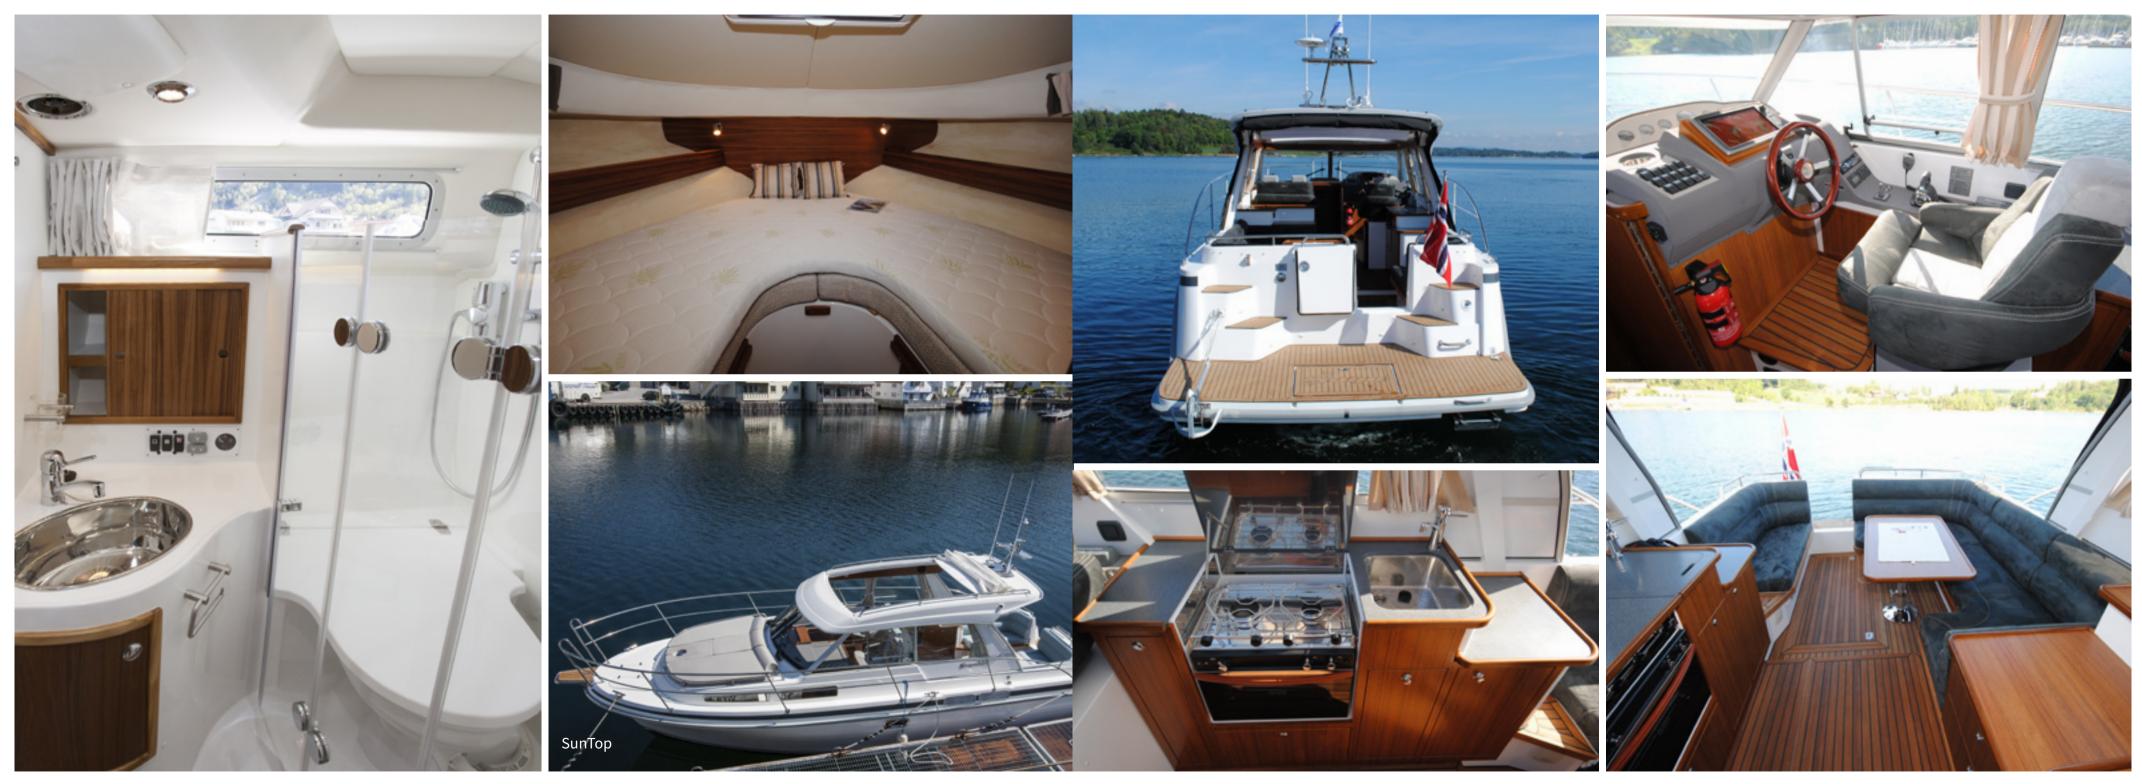

#### 385

Max. length: Max. beam: Draught: Weight: Cruising speed: Type of hull: Material: Air draft: Engine: Diesel: Water: Holding: CE-category: Manufactured in: Norway

Approx. 11,8 m Approx. 3,5 m Approx. 1,1 m Approx. 7000 kg 15-28 knots Semi-planing Vacuum infused GRP - Vinylester 2,95 m (without navigation mast) Volvo Penta D6 330-480 HP V-gear Approx. 600 L Approx. 300 L Approx. 150 L