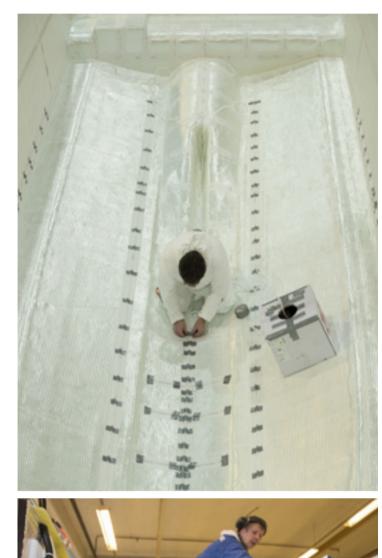

### NORWEGIAN QUALITY SINCE 1960

All Saga Boats are built in our own yard by Stadthavet, Norway

Since Saga Boats was established in 1960, our goal has been to build quality boats where the best sea-going capabilities, combined with our local tradition of excellent craftsmanship have been the main focus. By utilizing our own knowledge, reinforced by close collaboration with leading boat designers, we have succeeded in achieving our goal. All Saga Boats are produced and laminated in our own yard in Selje on the Norwegian west coast. Since the early 1980s semi-displacement boats has been the heart of the Saga Boats product range. The company has been owned and run by the same family since 1960.

ALL SAGA BOATS ARE BUILT BY SKILLED BOATBUILDERS IN SELJE ON THE NORWEGIAN WEST COAST