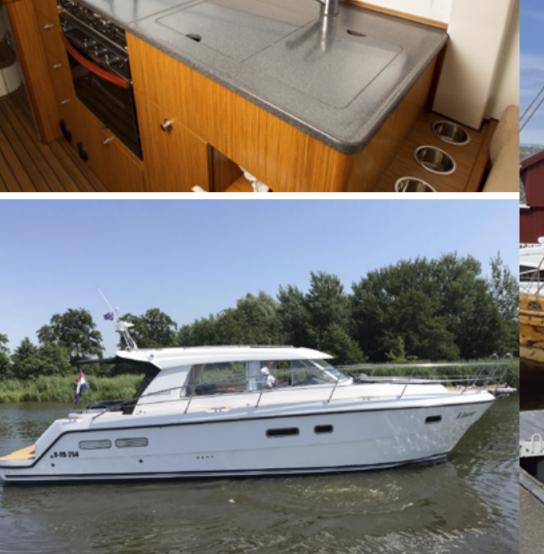

# **SAGA RANGE**

2020

# **NEW!** 390













## **NEW!** 385















# 320HT 320ST

























HardTop option









#### **TECHNICAL SPECIFICATIONS**

**Highest quality** More than 60 years of boat building experience ensures the best quality of the final product. All Saga Boats are built on the west coast of Norway, certified by IMCI and CE approved.



Disclaimer: The boats on the photos are shown with optional equipment installed. All our models are under continuous product development and changes may be done without further notice.

Photos by Thomas Bickhardt I Brochure by Essens Designbyrå AS



#### **SAGA RANGE** 2020

#### 385



Max. length: Max. beam: Draught: Weight: Cruising speed: Type of hull: Material: Air draft: Engine: Diesel: Water: Holding: CE-category: Manufactured in: Norway

Approx. 11