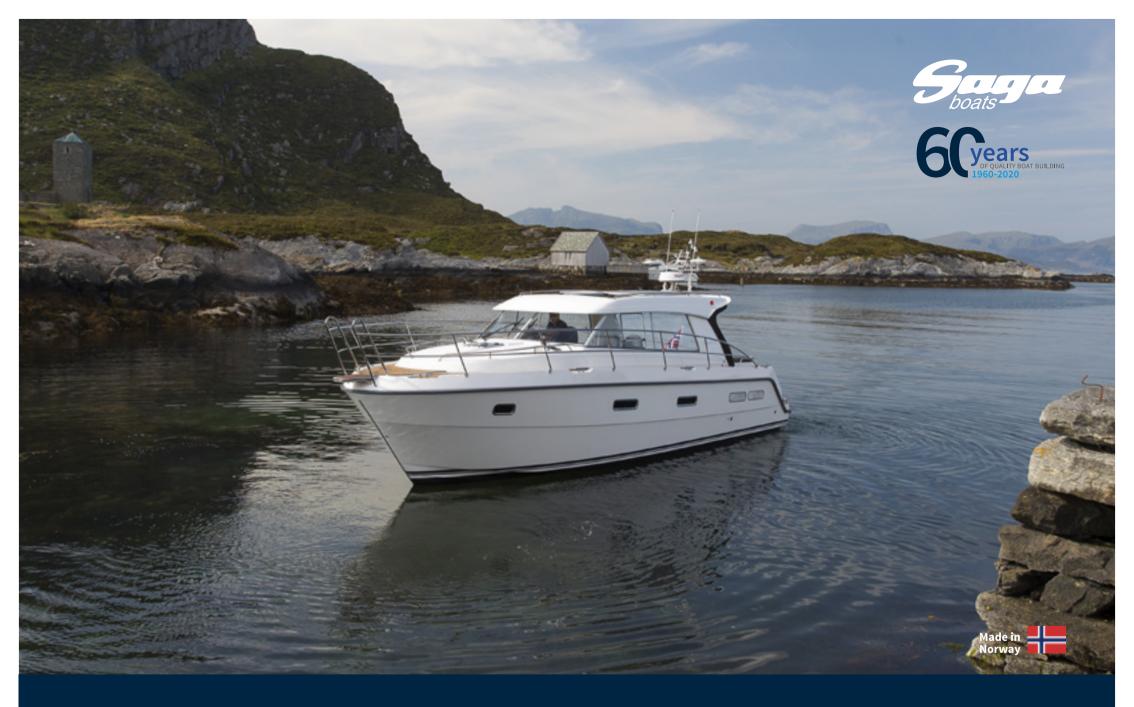

# **SAGA RANGE**

2020

#### **SAGA RANGE** 2020

### NORWEGIAN QUALITY SINCE 1960

All Saga Boats are built in our own yard by Stadthavet, Norway

Since Saga Boats was established in 1960, our goal has been to build quality boats where the best sea-going capabilities, combined with our local tradition of excellent craftsmanship have been the main focus. By utilizing our own knowledge, reinforced by close collaboration with leading boat designers, we have succeeded in achieving our goal. All Saga Boats are produced and laminated in our own yard in Selje on the Norwegian west coast. Since the early 1980s semi-displacement boats has been the heart of the Saga Boats product range. The company has been owned and run by the same family since 1960.