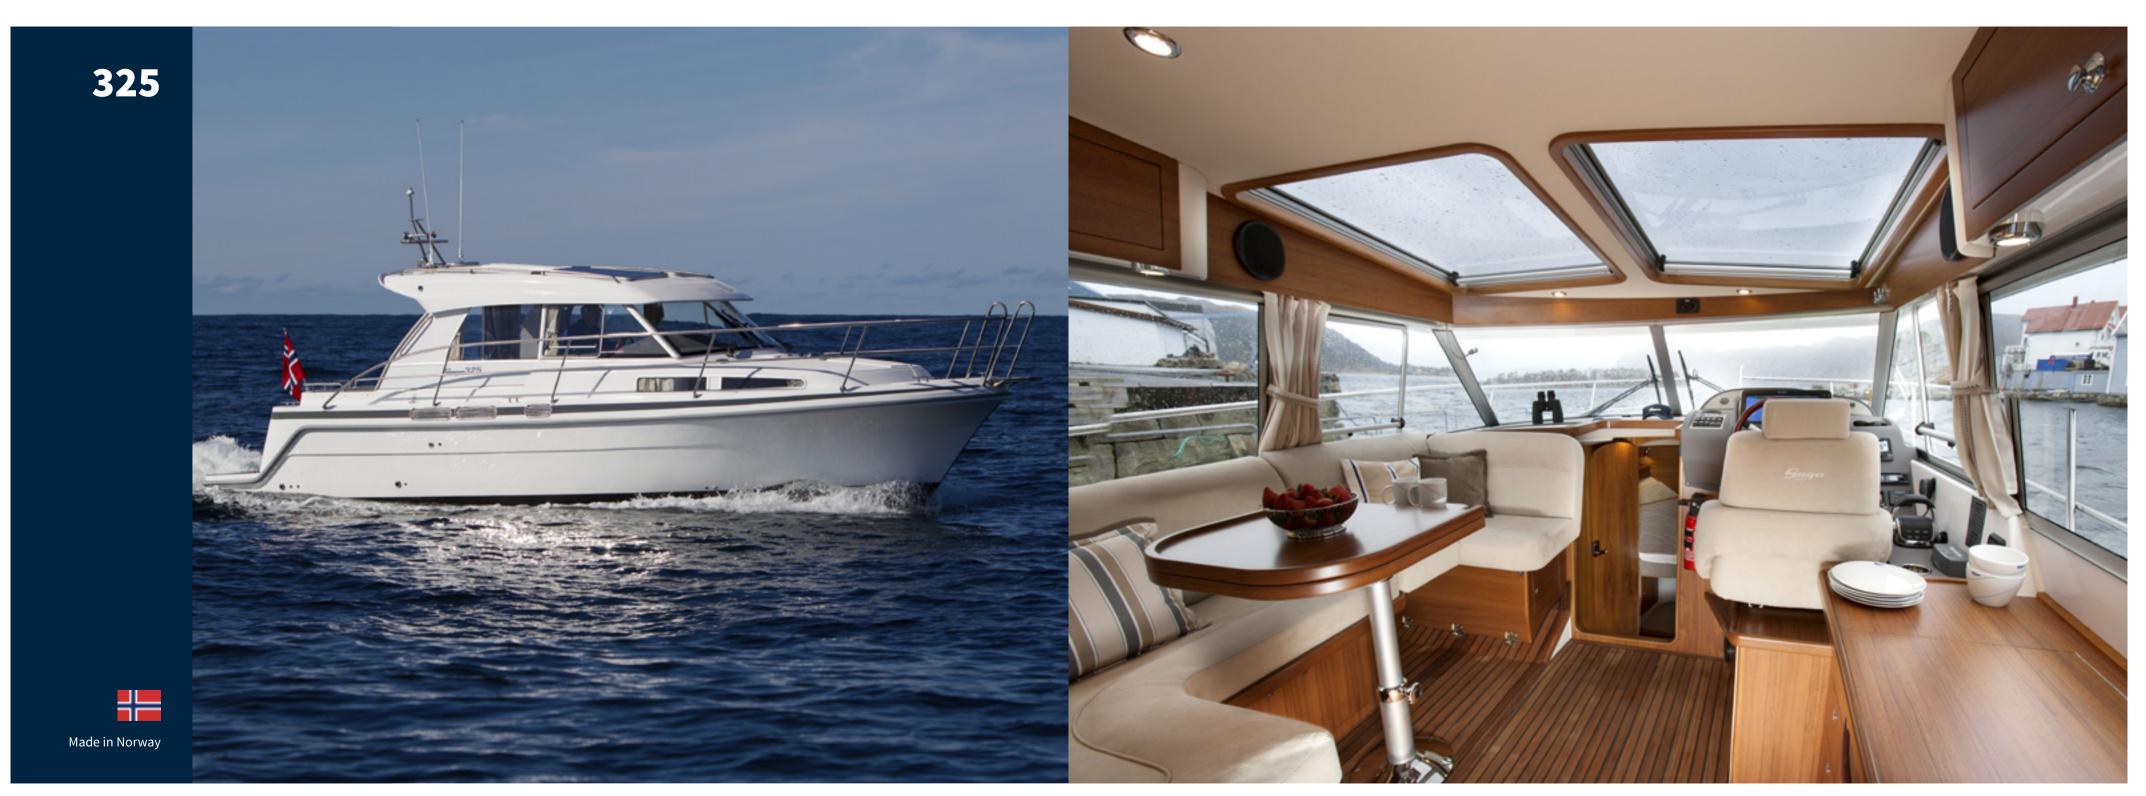

325

Max. length: Max. beam: Draught: Weight: Cruising speed: Type of hull: Material: Air draft: Engine: Diesel: Water: Holding: CE-category: B Manufactured in: Norway

Approx. 9,75 m Approx. 3,25 m Approx. 1,05 m Approx. 4800 kg 15-20 knots Semi-planing GRP Hand lay-up 2,61 m (without navigation mast) Volvo Penta D4 225-300 HP 420 L 220 L 100 L