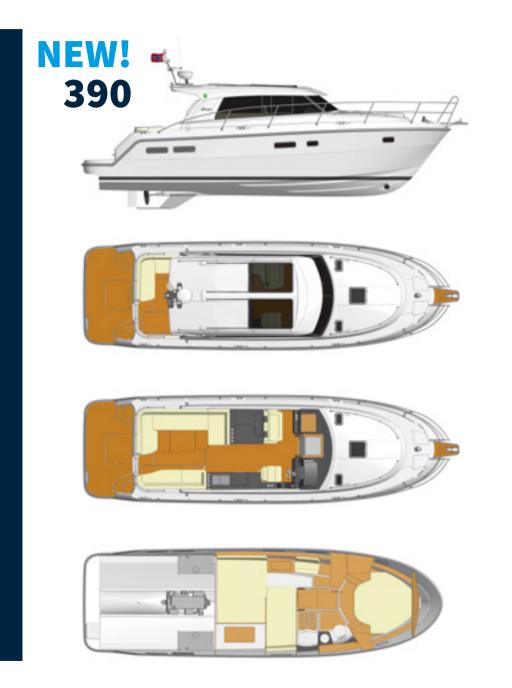

# **NEW!** 390

390

Max. length: 12,63 m 3,92 m Max. beam: 8.000 kg Weight: Type of hull: Semi-planing with deep keel Vacuum infused GRP Material: Air draft: 4.55 m Volvo Penta D6 330-435 HPS V-gear Engine: Cruising speed 15-18 knots 1000 L Diesel: 525 L Water: Holding: 230 L CE-category: B Manufactured in: Norway