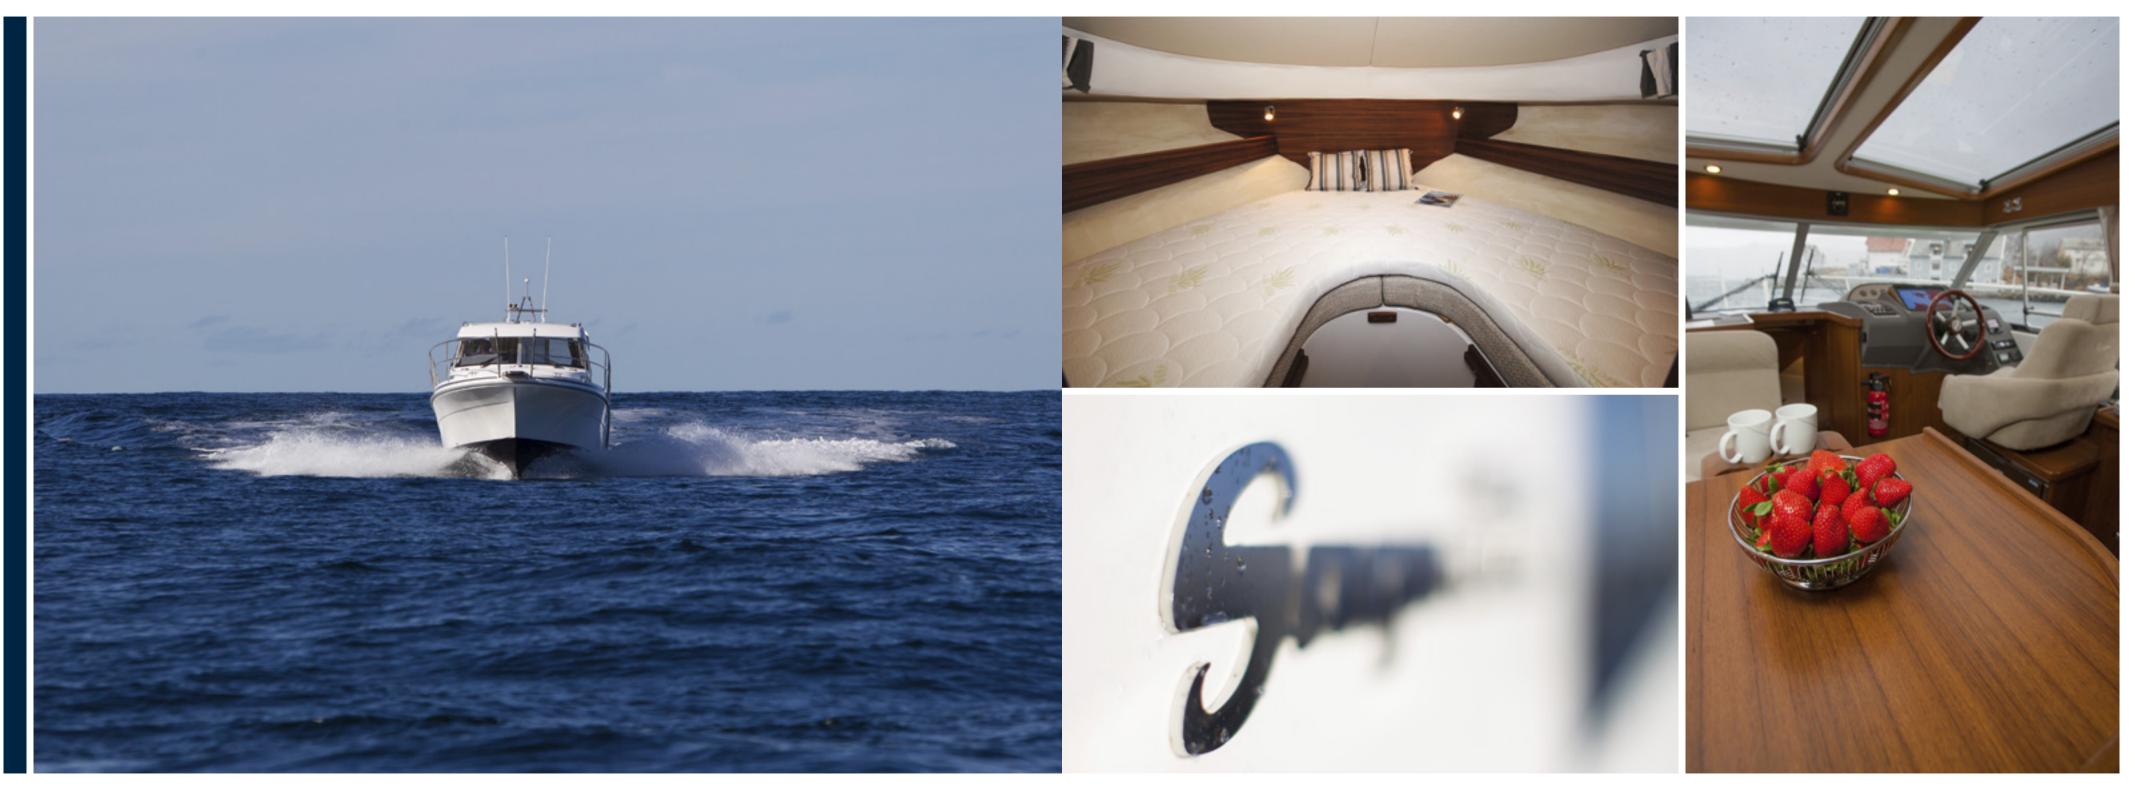

325

Max. length: Max. beam: Draught: Weight: Cruising speed: Type of hull: Material: Air draft: Engine: Diesel: Water: Holding: CE-category: B Manufactured in: Norway

Approx. 9,75 m Approx. 3,25 m Approx. 1,05 m Approx. 4800 kg 15-20 knots Semi-planing GRP Hand lay-up 2,61 m (without navigation mast) Volvo Penta D4 225-300 HP 420 L 220 L 100 L