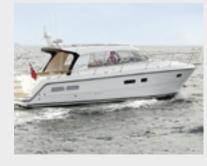

g Vacuum infused GRP - Vinylester 2,95 m (without navigation mast) Volvo Penta D6 330-480 HP V-gear Approx. 600 L Approx. 300 L Approx. 150 L



390



Max. length: 12,63 m 3,92 m Max. beam: 8.000 kg Weight: Type of hull: Semi-planing with deep keel Vacuum infused GRP Material: Air draft: 4.55 m Volvo Penta D6 330-435 HPS V-gear Engine: Cruising speed 15-18 knots 1000 L Diesel: 525 L Water: Holding: 230 L CE-category: B Manufactured in: Norway

325



Max. length: Max. beam: Draught: Weight: Cruising speed: Type of hull: Material: Air draft: Engine: Diesel: Water: Holding: CE-category: B Manufactured in: Norway

Approx. 9,75 m Approx. 3,25 m Approx. 1,05 m Approx. 4800 kg 15-20 knots Semi-planing GRP Hand lay-up 2,61 m (without navigation mast) Volvo Penta D4 225-300 HP 420 L 220 L 100 L



Max. length: Approx. 11,8 m Max. beam: Approx. 3,5 m Draught: Approx. 1,1 m Approx. 7000 kg Weight: Cruising speed: 15-28 knots Type of hull: Semi-planing Material: Vacuum infused GRP - Vinylester Air draft: 2,95 m (without navigation mast) Volvo Penta D6 330-480 HP V-gear Engine: Diesel: Approx. 600 L Water: Approx. 300 L Holding: Approx. 150 L CE-category: C Manufactured in: Norway

320HT / 320 SUN TOP

Max. length: Max. beam: Draught: Weight: Cruising speed: Type of hull: Material: Air draft: Engine: Diesel: Water: Holding: CE-category: Manufactured in: Norway

Approx. 9,75 m Approx. 3,25 m Approx. 1,05 m Approx. 4800 kg 15-20 knots Semi-planing GRP Hand lay-up 2,61 m (without navigation mast) Volvo Penta D4 225-300 HP 420 L 220 L 100 L

PENTA CE 🎧 🛞



33.





### NORWEGIAN QUALITY