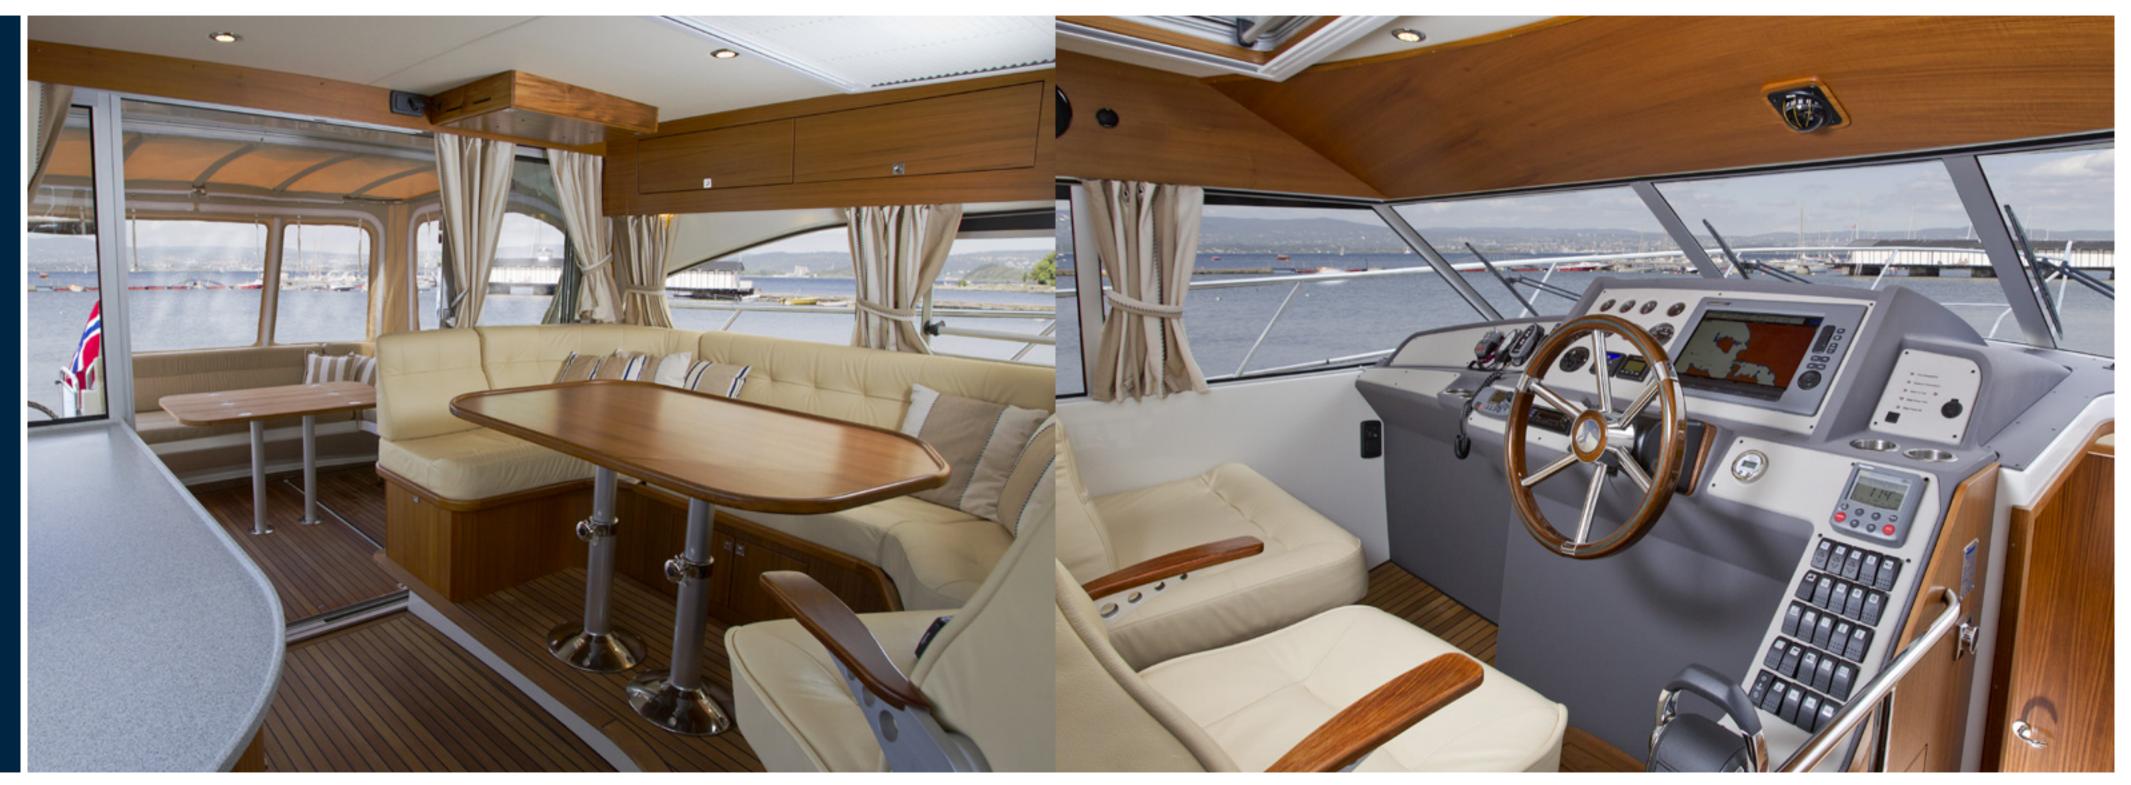

Max. length: Approx. 11,8 m Max. beam: Approx. 3,5 m Draught: Approx. 1,1 m Approx. 7000 kg Weight: Cruising speed: 15-28 knots Type of hull: Semi-planing Material: Vacuum infused GRP - Vinylester Air draft: 2,95 m (without navigation mast) Volvo Penta D6 330-480 HP V-gear Engine: Diesel: Approx. 600 L Water: Approx. 300 L Holding: Approx. 150 L CE-category: C Manufactured in: Norway