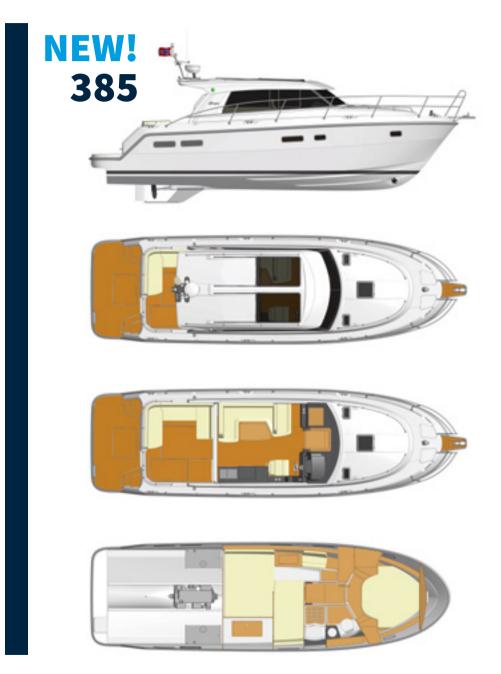

## **NEW!** 385

#### 385

Max. length: Max. beam: Draught: Weight: Cruising speed: Type of hull: Material: Air draft: Engine: Diesel: Water: Holding: CE-category: Manufactured in: Norway

Approx. 11,8 m Approx. 3,5 m Approx. 1,1 m Approx. 7000 kg 15-28 knots Semi-planing Vacuum infused GRP - Vinylester 2,95 m (without navigation mast) Volvo Penta D6 330-480 HP V-gear Approx. 600 L Approx. 300 L Approx. 150 L