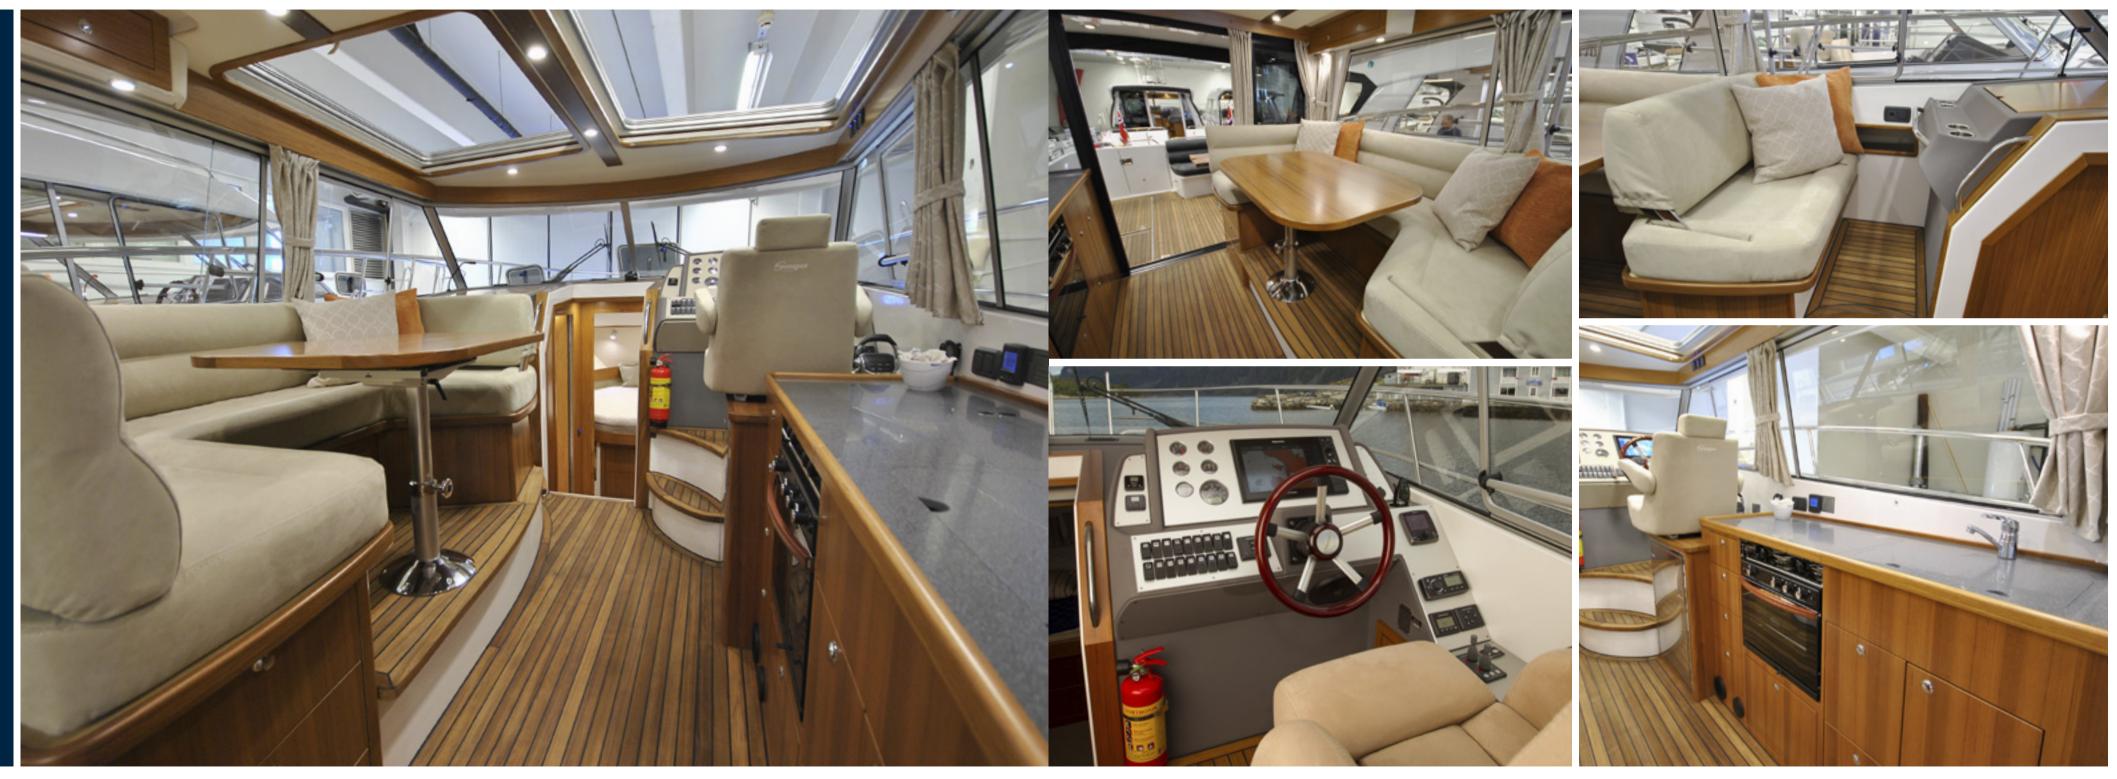

# **SAGA RANGE**

2020

# **NEW!** 390













## **NEW!** 385















# 320HT 320ST

























HardTop option









#### **TECHNICAL SPECIFICATIONS**

**Highest quality** More than 60 years of boat building experience ensures the best quality of the final product. All Saga Boats are built on the west coast of Norway, certified by IMCI and CE approved.



Disclaimer: The boats on the photos are shown with optional equipment installed. All our models are under continuous product development and changes may be done without further notice.

Photos by Thomas Bickhardt I Brochure by Essens Designbyrå AS



#### **SAGA RANGE** 2020

#### 385



Max. length: Max. beam: Draught: Weight: Cruising speed: Type of hull: Material: Air draft: Engine: Diesel: Water: Holding: CE-category: Manufactured in: Norway

Approx. 11,8 m Approx. 3,5 m Approx