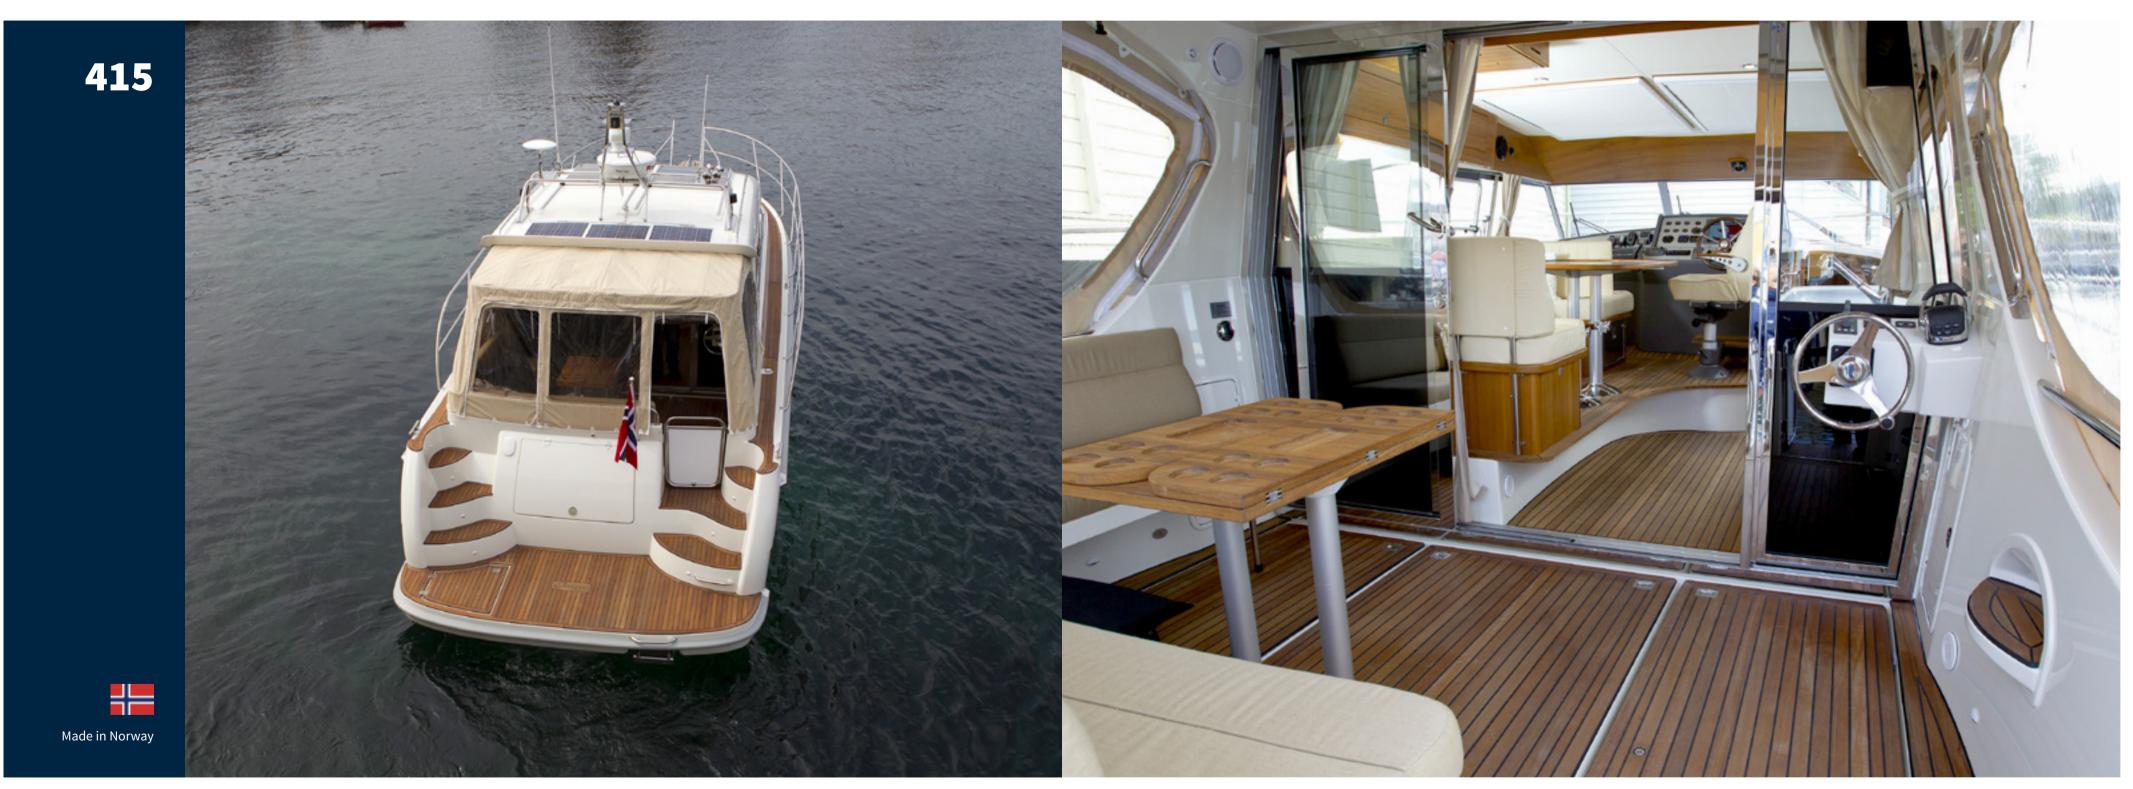

Max. length: Approx. 11,8 m Max. beam: Approx. 3,5 m Draught: Approx. 1,1 m Approx. 7000 kg Weight: Cruising speed: 15-28 knots Type of hull: Semi-planing Material: Vacuum infused GRP - Vinylester Air draft: 2,95 m (without navigation mast) Volvo Penta D6 330-480 HP V-gear Engine: Diesel: Approx. 600 L Water: Approx. 300 L Holding: Approx. 150 L CE-category: C Manufactured in: Norway