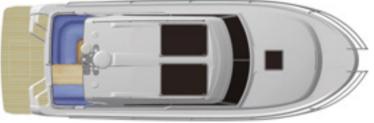

# 320HT 320ST

HardTop option

320HT / 320 SUN TOP

Max. length: Max. beam: Draught: Weight: Cruising speed: Type of hull: Material: Air draft: Engine: Diesel: Water: Holding: CE-category: Manufactured in: Norway

Approx. 9,75 m Approx. 3,25 m Approx. 1,05 m Approx. 4800 kg 15-20 knots Semi-planing GRP Hand lay-up 2,61 m (without navigation mast) Volvo Penta D4 225-300 HP 420 L 220 L 100 L