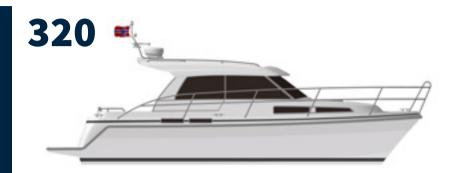

# 320HT 320ST

HardTop option

320HT / 320 SUN TOP

Max. length: Max. beam: Draught: Weight: Cruising speed: Type of hull: Material: Air draft: Engine: Diesel: Water: Holding: CE-category: Manufactured in: Norway

Approx. 9,75 m Approx. 3,25 m Approx. 1,05 m Approx. 4800 kg 15-20 knots Semi-planing GRP Hand lay-up 2,61 m (without navigation mast) Volvo Penta D4 225-300 HP 420 L 220 L 100 L