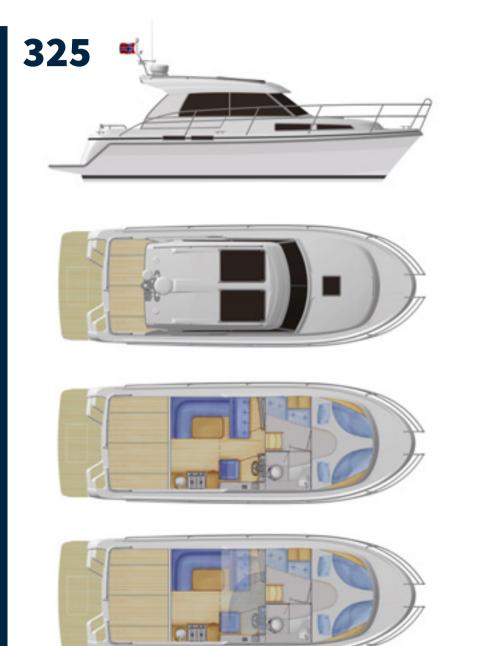

325

Max. length: Max. beam: Draught: Weight: Cruising speed: Type of hull: Material: Air draft: Engine: Diesel: Water: Holding: CE-category: B Manufactured in: Norway

Approx. 9,75 m Approx. 3,25 m Approx. 1,05 m Approx. 4800 kg 15-20 knots Semi-planing GRP Hand lay-up 2,61 m (without navigation mast) Volvo Penta D4 225-300 HP 420 L 220 L 100 L

320HT / 320 SUN TOP

Max. length: Max. beam: Draught: Weight: Cruising speed: Type of hull: Material: Air draft: Engine: Diesel: Water: Holding: CE-category: Manufactured in: Norway

Approx. 9,75 m Approx. 3,25 m Approx. 1,05 m Approx. 4800 kg 15-20 knots Semi-planing GRP Hand lay-up 2,61 m (without navigation mast) Volvo Penta D4 225-300 HP 420 L 220 L 100 L