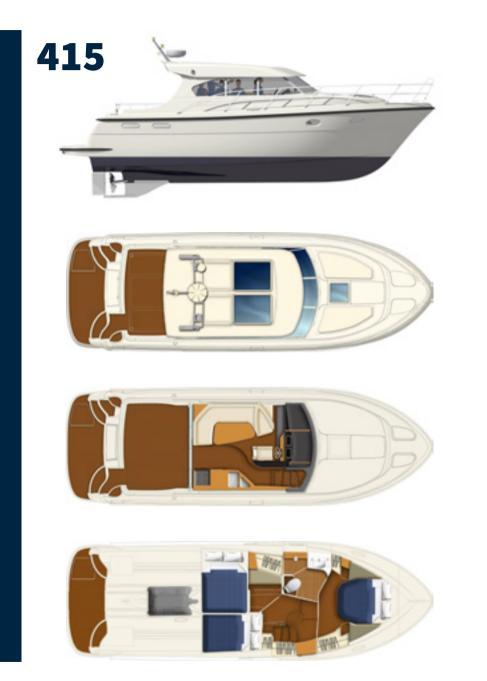

#### 385

Max. length: Max. beam: Draught: Weight: Cruising speed: Type of hull: Material: Air draft: Engine: Diesel: Water: Holding: CE-category: Manufactured in: Norway

Approx. 11,8 m Approx. 3,5 m Approx. 1,1 m Approx. 7000 kg 15-28 knots Semi-planing Vacuum infused GRP - Vinylester 2,95 m (without navigation mast) Volvo Penta D6 330-480 HP V-gear Approx. 600 L Approx. 300 L Approx. 150 L

Max. length: Approx. 11,8 m Max. beam: Approx. 3,5 m Draught: Approx. 1,1 m Approx. 7000 kg Weight: Cruising speed: 15-28 knots Type of hull: Semi-planing Material: Vacuum infused GRP - Vinylester Air draft: 2,95 m (without navigation mast) Volvo Penta D6 330-480 HP V-gear Engine: Diesel: Approx. 600 L Water: Approx. 300 L Holding: Approx. 150 L CE-category: C Manufactured in: Norway