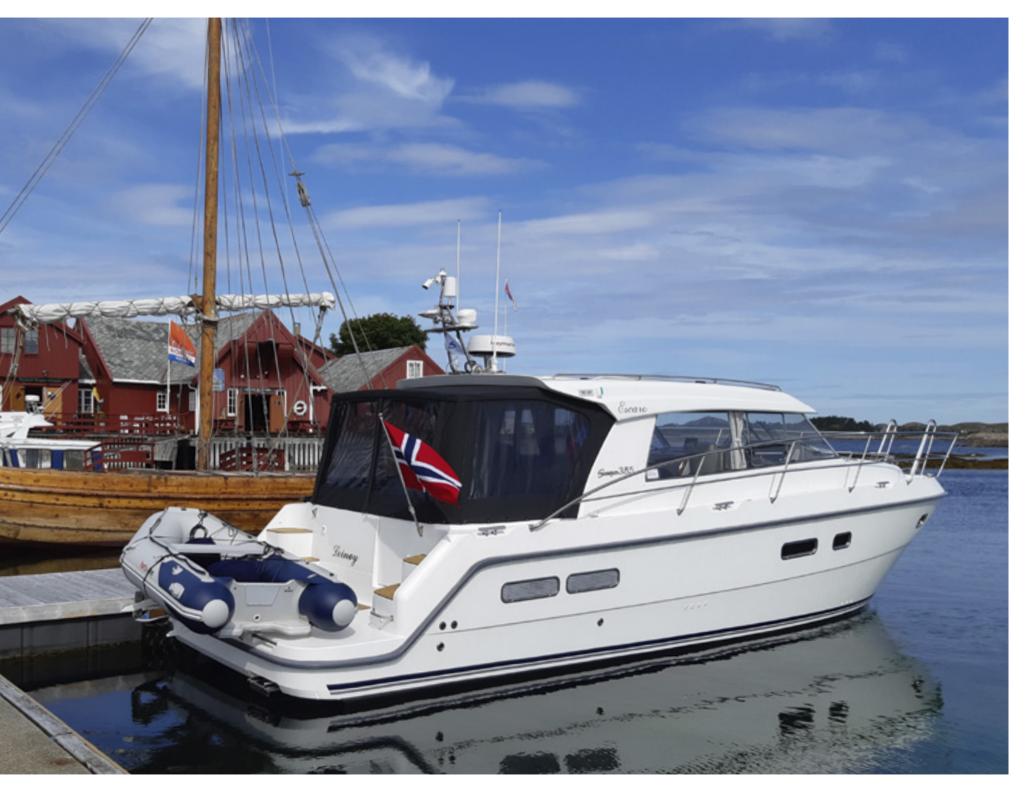

# **SAGA RANGE**

2020

# **NEW!** 390













## **NEW!** 385















# 320HT 320ST

























HardTop option









#### **TECHNICAL SPECIFICATIONS**

**Highest quality** More than 60 years of boat building experience ensures the best quality of the final product. All Saga Boats are built on the west coast of Norway, certified by IMCI and CE approved.



Disclaimer: The boats on the photos are shown with optional equipment installed. All our models are under continuous product development and changes may be done without further notice.

Photos by Thomas Bickhardt I Brochure by Essens Designbyrå AS



#### **SAGA RANGE** 2020

#### 385



Max. length: Max. beam: Draught: Weight: Cruising speed: Type of hull: Material: Air draft: Engine: Diesel: Water: Holding: CE-category: Manufactured in: Norway

Approx. 11,8