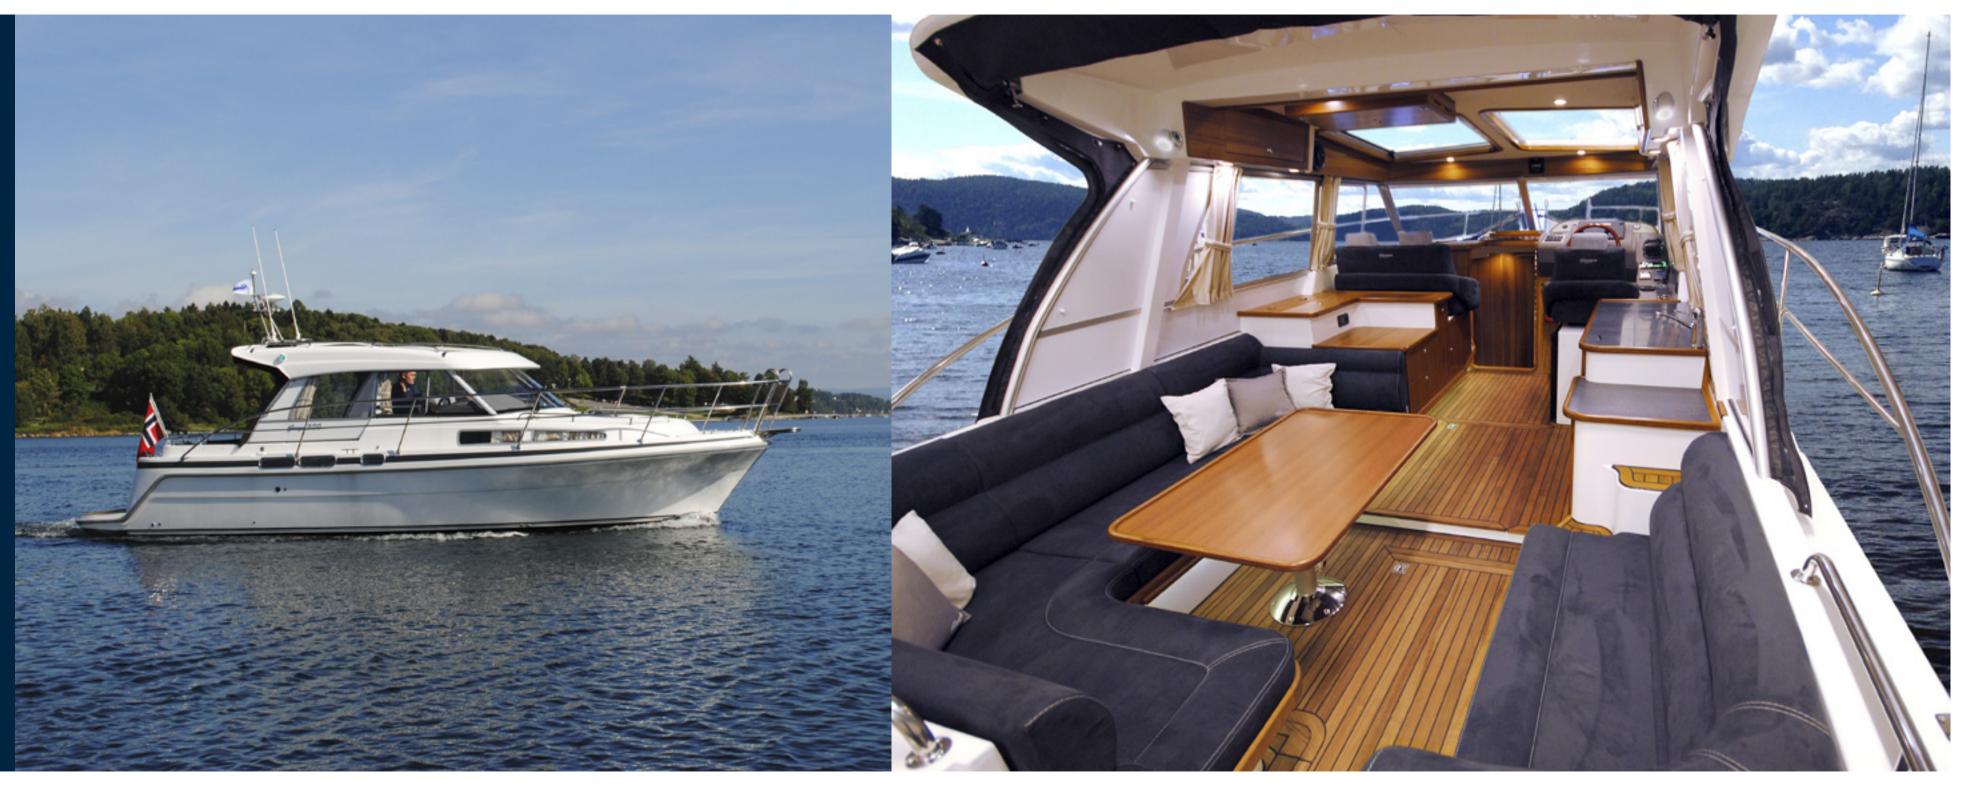

#### 385

Max. length: Max. beam: Draught: Weight: Cruising speed: Type of hull: Material: Air draft: Engine: Diesel: Water: Holding: CE-category: Manufactured in: Norway

Approx. 11,8 m Approx. 3,5 m Approx. 1,1 m Approx. 7000 kg 15-28 knots Semi-planing Vacuum infused GRP - Vinylester 2,95 m (without navigation mast) Volvo Penta D6 330-480 HP V-gear Approx. 600 L Approx. 300 L Approx. 150 L