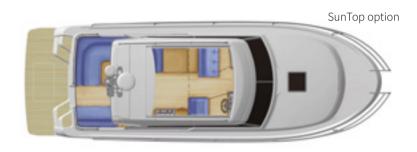

# 320HT 320ST

HardTop option

320HT / 320 SUN TOP

Max. length: Max. beam: Draught: Weight: Cruising speed: Type of hull: Material: Air draft: Engine: Diesel: Water: Holding: CE-category: Manufactured in: Norway

Approx. 9,75 m Approx. 3,25 m Approx. 1,05 m Approx. 4800 kg 15-20 knots Semi-planing GRP Hand lay-up 2,61 m (without navigation mast) Volvo Penta D4 225-300 HP 420 L 220 L 100 L