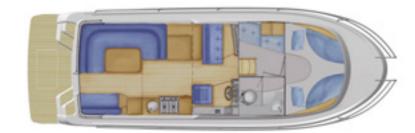

# 320HT 320ST

HardTop option

320HT / 320 SUN TOP

Max. length: Max. beam: Draught: Weight: Cruising speed: Type of hull: Material: Air draft: Engine: Diesel: Water: Holding: CE-category: Manufactured in: Norway

Approx. 9,75 m Approx. 3,25 m Approx. 1,05 m Approx. 4800 kg 15-20 knots Semi-planing GRP Hand lay-up 2,61 m (without navigation mast) Volvo Penta D4 225-300 HP 420 L 220 L 100 L