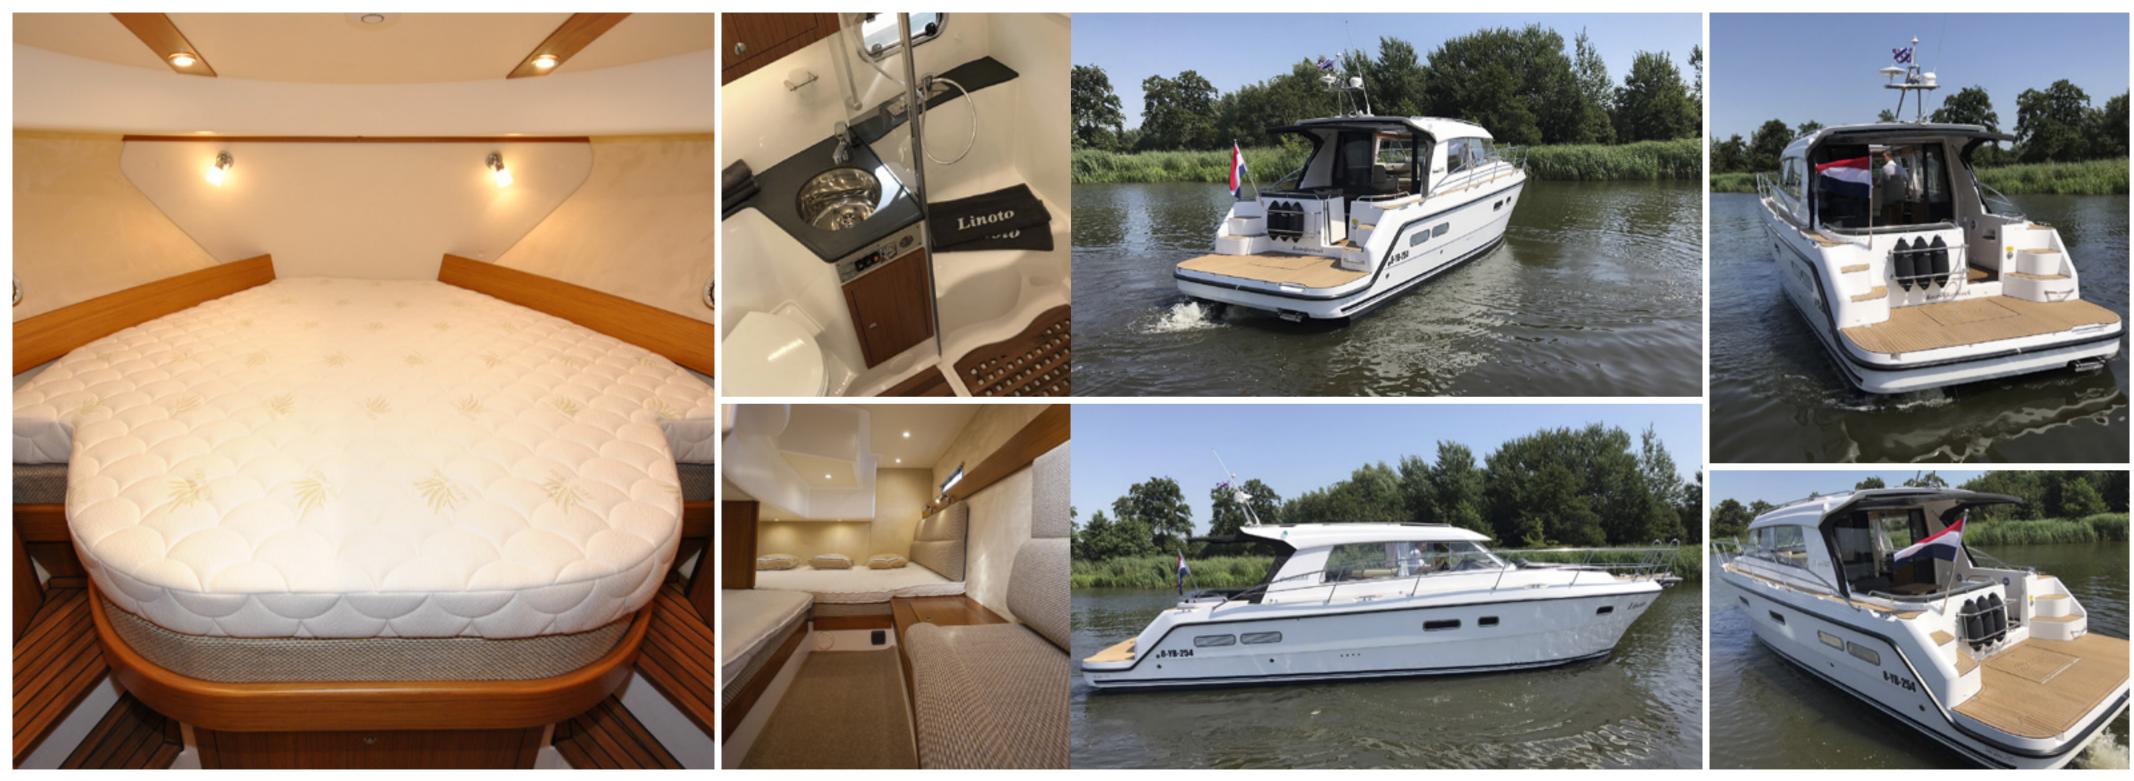

#### 385

Max. length: Max. beam: Draught: Weight: Cruising speed: Type of hull: Material: Air draft: Engine: Diesel: Water: Holding: CE-category: Manufactured in: Norway

Approx. 11,8 m Approx. 3,5 m Approx. 1,1 m Approx. 7000 kg 15-28 knots Semi-planing Vacuum infused GRP - Vinylester 2,95 m (without navigation mast) Volvo Penta D6 330-480 HP V-gear Approx. 600 L Approx. 300 L Approx. 150 L

390

Max. length: 12,63 m 3,92 m Max. beam: 8.000 kg Weight: Type of hull: Semi-planing with deep keel Vacuum infused GRP Material: Air draft: 4.55 m Volvo Penta D6 330-435 HPS V-gear Engine: Cruising speed 15-18 knots 1000 L Diesel: 525 L Water: Holding: 230 L CE-category: B Manufactured in: Norway