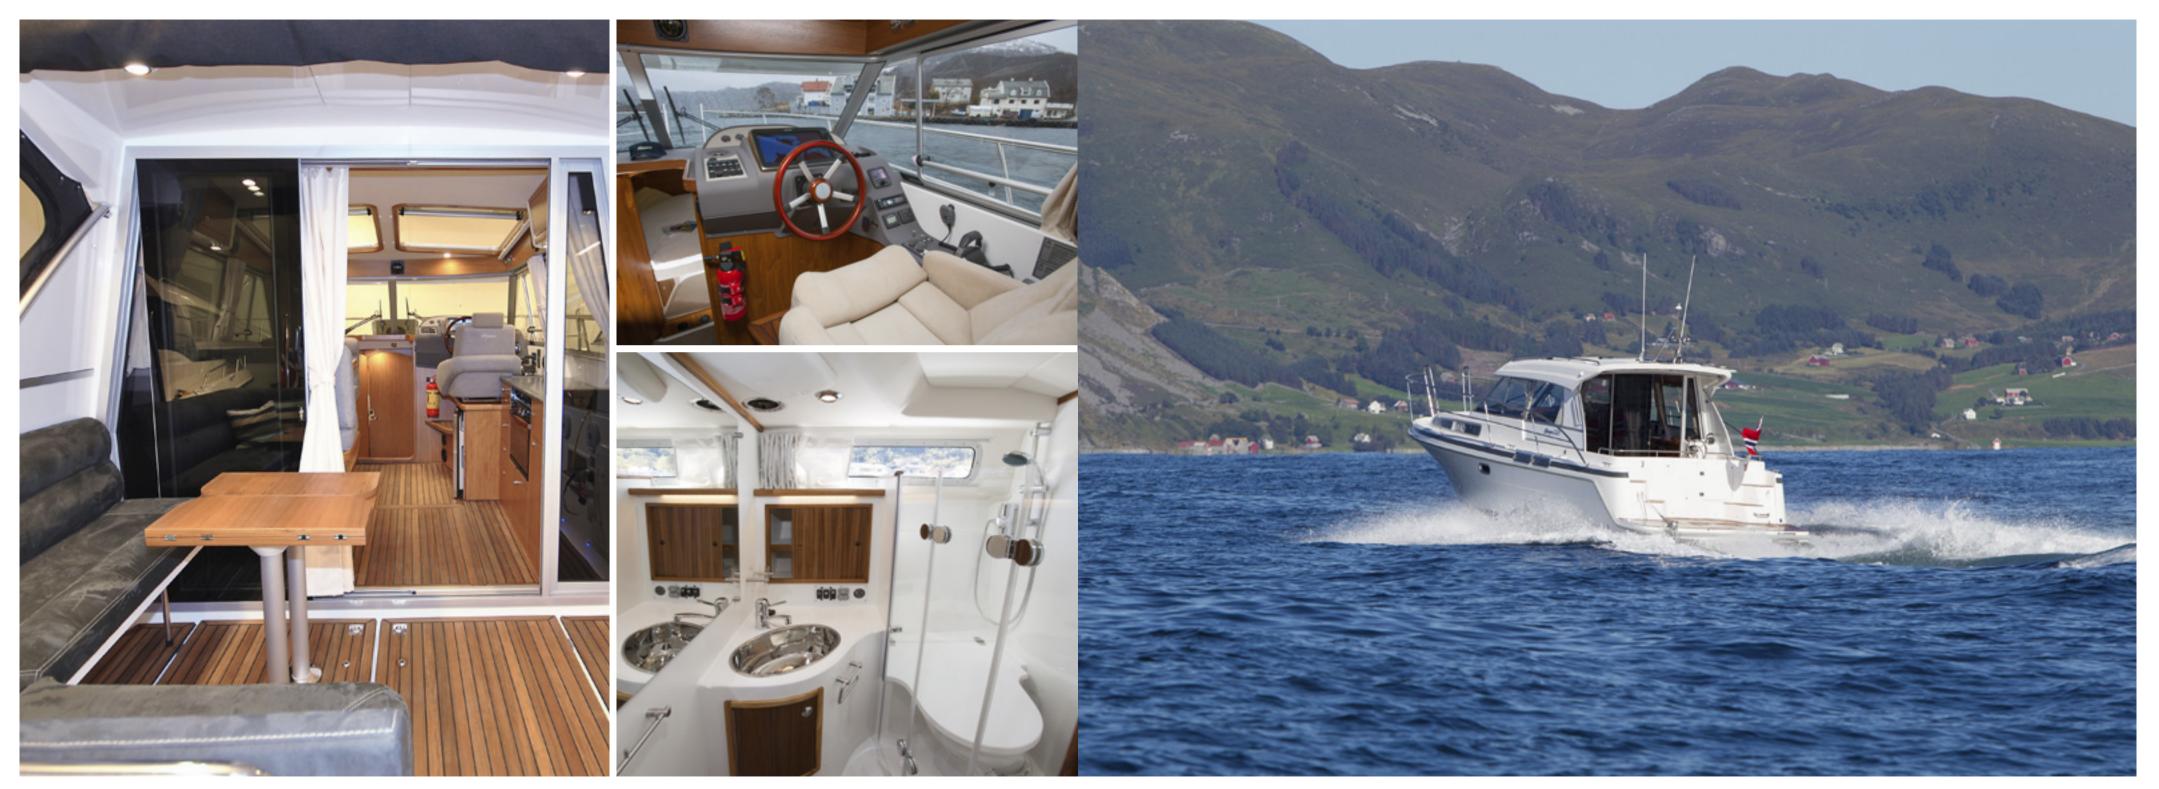

325

Max. length: Max. beam: Draught: Weight: Cruising speed: Type of hull: Material: Air draft: Engine: Diesel: Water: Holding: CE-category: B Manufactured in: Norway

Approx. 9,75 m Approx. 3,25 m Approx. 1,05 m Approx. 4800 kg 15-20 knots Semi-planing GRP Hand lay-up 2,61 m (without navigation mast) Volvo Penta D4 225-300 HP 420 L 220 L 100 L